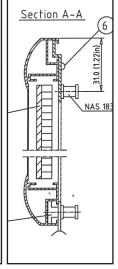

PNR 1380-series • frame section

## **DIMENSIONS**

## Picture Frame PNR 1380-XX

The length and height can be customized.

For example:

Large:

Size max. 700 x 1100 mm 27.56 x 43,33 in Weight max. 3,8 kg 8.38 lbs

Medium:

Size max. 600 x 800 mm 23.60 x 31.49 in Weight max. 2,6 kg 5.73 lbs

Small:

 Size
 max. 500 x
 500 mm
 19.69 x 19,69 in

 Weight
 max. 1,6 kg
 3.53 lbs