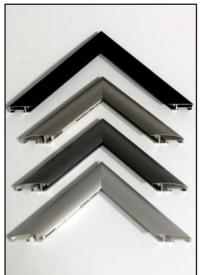

## In accordance with:

- In compliance with EASA CS/FAR 25.853 for flammability, smoke density, heat release and toxicity
- Attached by standard NAS screws for easy installation

PNR 1380-series •frame shapes