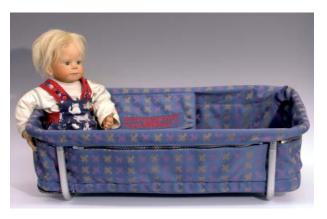

# Passenger Service Baby Bassinet

PNR 7250 • Baby Bassinet

- → High comfort
- → Light-weight 3.5 kg
- → Easy handling
- → Easy retrofit
- → In use at over 100 major airlines

The installation of the baby bassinet is very easy. Designed as a »clip-on« unit using two quick release pip pins which ensure proper locking to the bulkheads, lavatory and galley walls. The installation fittings can be retrofitted without special tools and are available for various wall thickness.

When not in use the bassinet can be folded to a minimum size and stored in stowage's or hatracks.