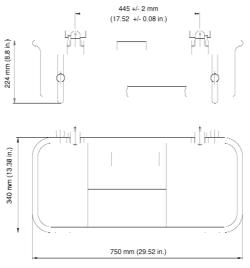

## **UNFOLDED DIMENSION**

| Length:  | 750 mm  | 29.50 in  |
|----------|---------|-----------|
| Width:   | 340 mm  | 13.38 in  |
| Height:  | 224 mm  | 8.82 in   |
| Weight:  | 3,5 kg  | 7.72 lbs  |
| Payload: | 11,0 kg | 24.25 lbs |

PNR 7250-series Dimensions