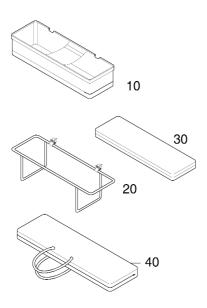

#### Material

The baby bassinet consists of an aluminum structure (20), a mattress made of an aluminum honeycomb covered with foam (30) which is integrated into the basket (10).

The basket is made of fabric or vinyl. Colors are according to customer requirement. The carry case (40) will be made of the same fabric or vinyl as the basket.