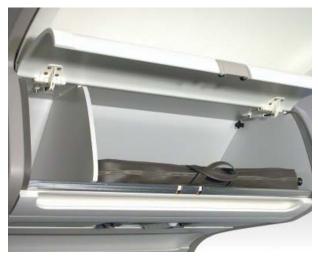

When not in use the bassinet can be folded to a minimum size and stored in stowage's or hatracks.

#### In accordance with:

- EASA/FAR 25.853
- Airbus and Boeing specifications
- Applicable EASA/FAR chapter 25
- Approved as E-TSO article

Baby Bassinet installation • with fittings PNR 1600-series

PNR 7260-series • Baby Bassinet stowed in carry case