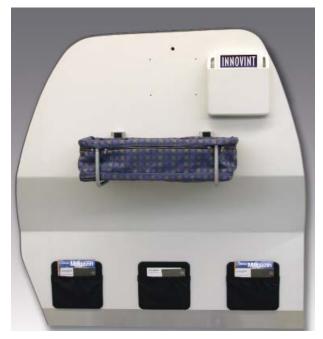

When not in use the bassinet can be folded to a minimum size and stored in stowage's or hatracks.

#### In accordance with:

- EASA/FAR 25.853
- Airbus and Boeing specifications
- Applicable EASA/FAR chapter 25
- Approved as E-TSO article

Baby Bassinet installation • with fittings PNR 1600-series

PNR 7260-series • Baby Bassinet stowed in carry case